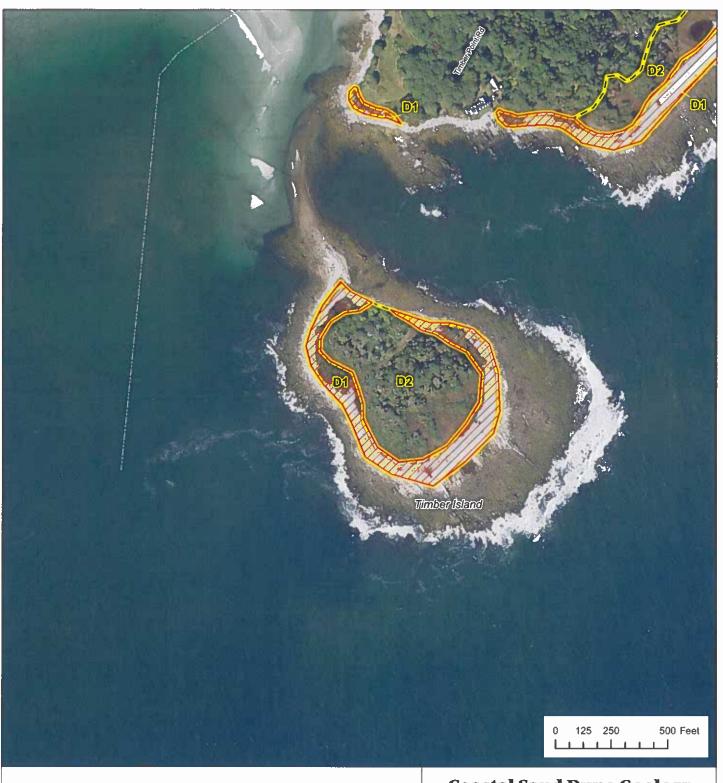

#### **Coastal Sand Dune Geology** Timber Island, Biddeford, Maine

Address: 93 State House Station, Augusta, Maine 04333 Telephone: 207-287-2801 E-mail: mgs@maine.gov Home page: www.maine.gov/dacf/mgs/