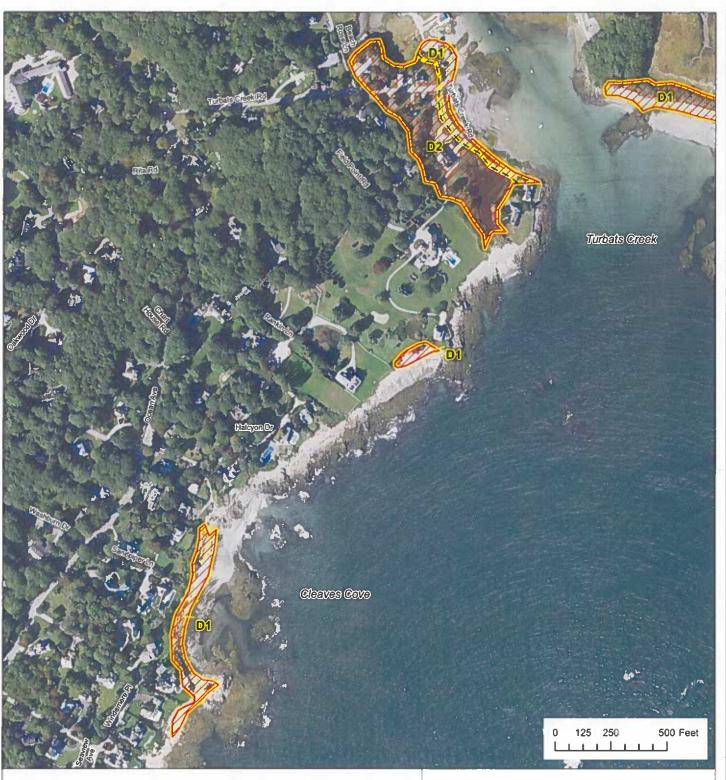

### **Coastal Sand Dune Geology**

Cleaves Cove and Turbats Creek, Kennebunkport, Maine by Peter A. Slovinsky and Stephen M. Dickson Open-File Map No. 23-65 2023

Address: 93 State House Station, Augusta, Maine 04333 Telephone: 207-287-2801 E-mail: mgs@maine.gov Home page: www.maine.gov/dacf/mgs/