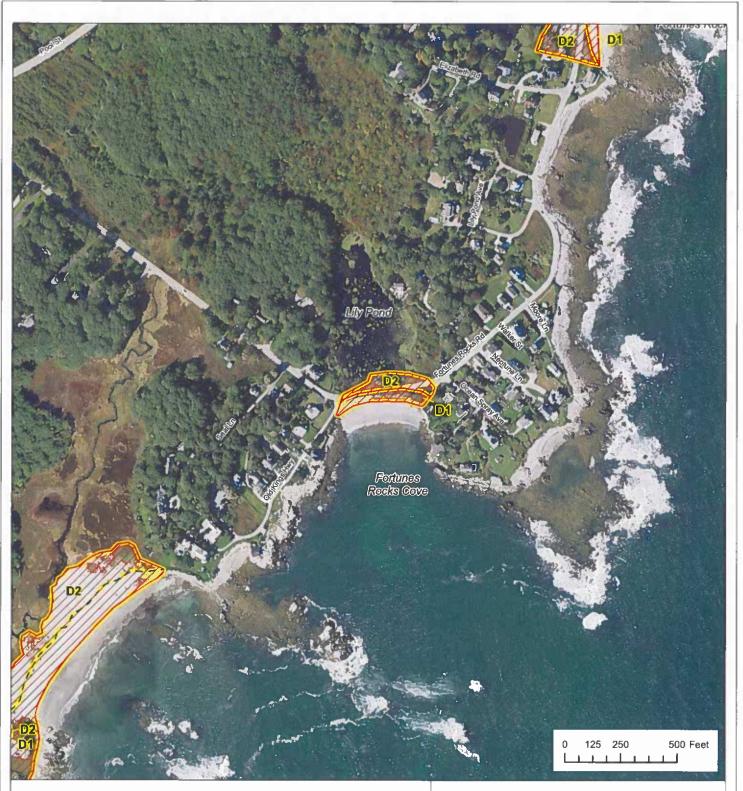

01 E-mail: mgs@maine.gov Home page: www.maine.gov/dacf/mgs/

# **Coastal Sand Dune Geology**

Timber Point, Biddeford, Maine





Address: 93 State House Station, Augusta, Maine 04333 Telephone: 207-287-2801 E-mail: mgs@maine.gov Home page: www.maine.gov/dacf/mgs/

#### **Coastal Sand Dune Geology**

Curtis Cove, New Barn Cove, Biddeford, Maine

by Peter A. Slovinsky and Stephen M. Dickson Open-File Map No. 23-77 2023 This map supersedes Open-File Map No. 11-99







Address: 93 State House Station, Augusta, Maine 04333 Telephone: 207-287-2801 E-mail: mgs@maine.gov Home page: www.maine.gov/dacf/mgs/

#### **Coastal Sand Dune Geology** Horseshoe Cove, Biddeford, Maine

by Peter A. Slovinsky and Stephen M. Dickson Open-File Map No. 23-78 2023 This map supersedes Open-File Map No. 11-100







Address: 93 State House Station, Augusta, Maine 04333 Telephone: 207-287-2801 E-mail: mgs@maine.gov Home page: www.maine.gov/dacf/mgs/

#### **Coastal Sand Dune Geology** Lily Pond, Biddeford, Maine



#### Agriculture Conservation Forestry GEOLOGY

#### **Maine Geological Survey**

Address: 93 State House Station, Augusta, Maine 04333 Telephone: 207-287-2801 E-mail: mgs@maine.gov Home page: www.maine.gov/dacf/mgs/ **Coastal Sand Dune Geology** Ocean Avenue, Biddeford, Maine





Address: 93 State House Station, Augusta, Maine 04333 Telephone: 207-287-2801 E-mail: mgs@maine.gov Home page: www.maine.gov/dacf/mgs/

#### **Coastal Sand Dune Geology** Camp Abenakee, Biddeford, Maine