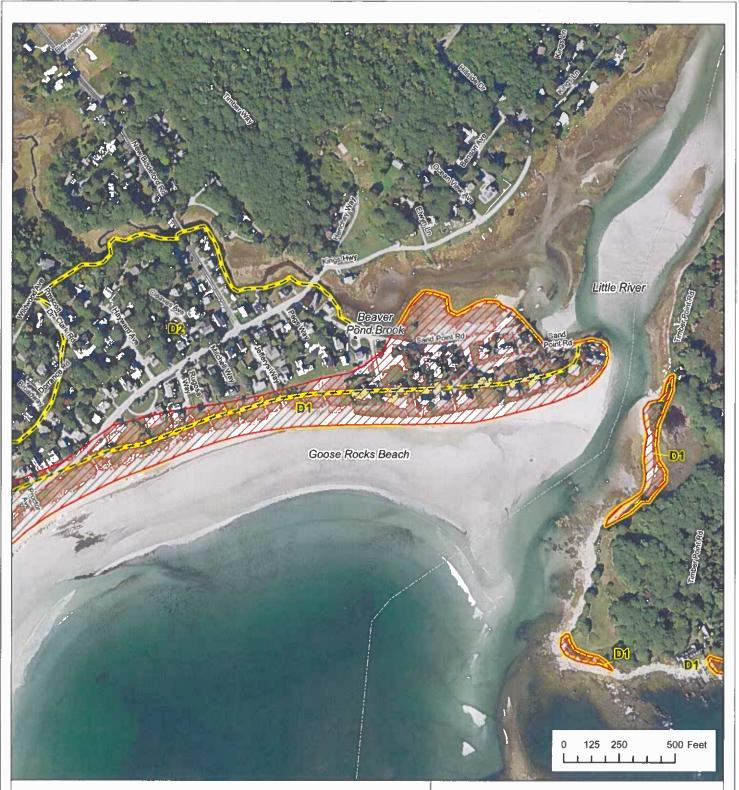

#### **Coastal Sand Dune Geology**

Goose Rocks Beach, Little River, Biddeford and Kennebunkport, Maine by Peter A. Slovinsky and Stephen M. Dickson Open-File Map No. 23-74 2023 This map supersedes Open-File Map No. 11-98