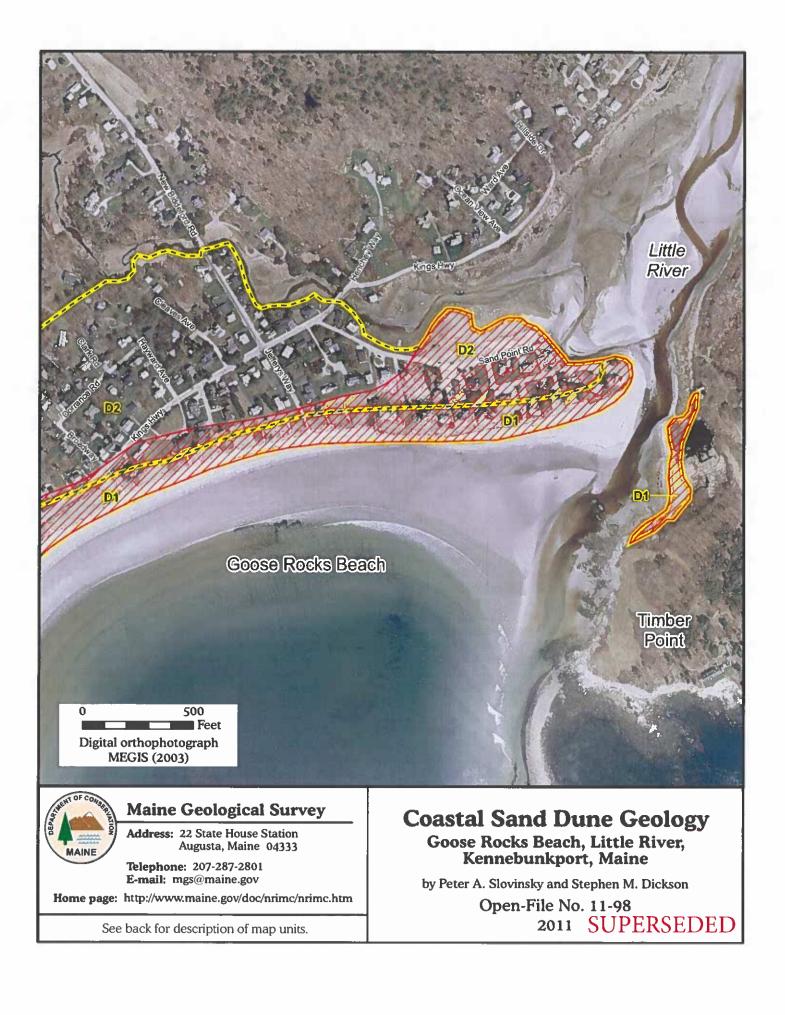

#### **Coastal Sand Dune Geology**

Goose Rocks Beach, Little River, Biddeford and Kennebunkport, Maine by Peter A. Slovinsky and Stephen M. Dickson Open-File Map No. 23-74 2023 This map supersedes Open-File Map No. 11-98