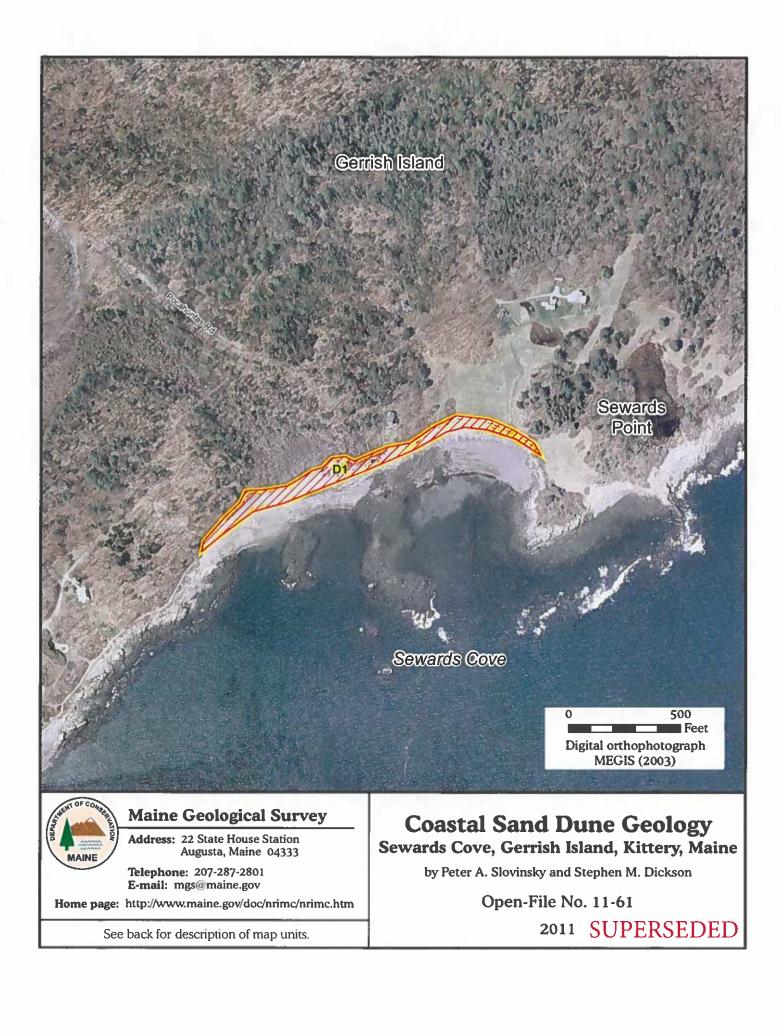

# **KITTERY**

1 NEW MAP GERRISH ISLAND, NW 1 SUPERSEDED MAP

SEWARDS COVE

Address: 93 State House Station, Augusta, Maine 04333 Telephone: 207-287-2801 E-mail: mgs@maine.gov Home page: www.maine.gov/dacf/mgs/

#### **Coastal Sand Dune Geology** Gerrish Island Northwest, Kittery, Maine

Address: 93 State House Station, Augusta, Maine 04333 Telephone: 207-287-2801 E-mail: mgs@maine.gov Home page: www.maine.gov/dacf/mgs/

Sewards Cove, Gerrish Island, Kittery, Maine

by Peter A. Slovinsky and Stephen M. Dickson Open-File Map No. 23-25 2023

This map supersedes Open-File Map No. 11-61