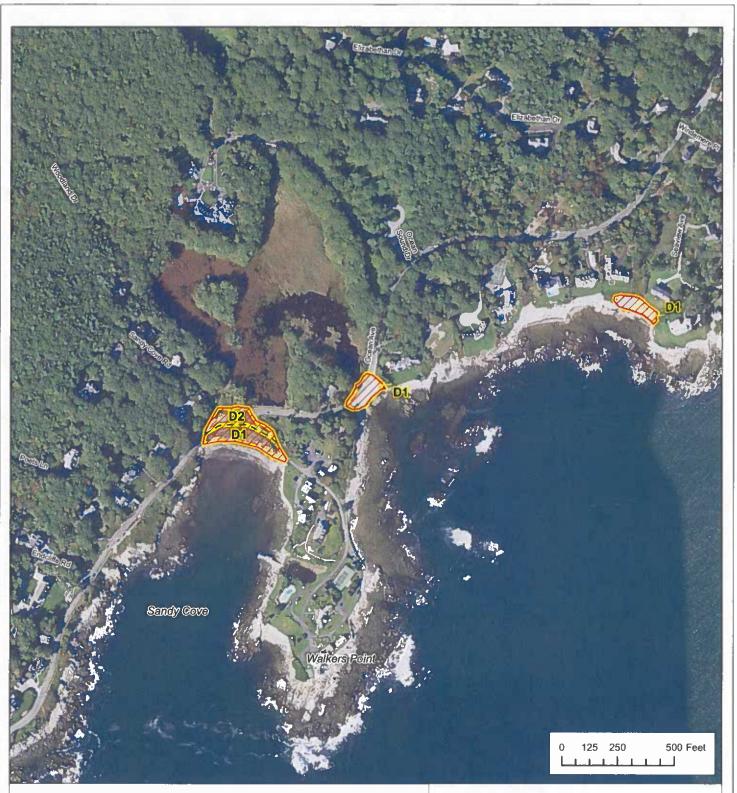

#### **Coastal Sand Dune Geology**

Sandy Cove and Walkers Point, Kennebunkport, Maine by Peter A. Slovinsky and Stephen M. Dickson Open-File Map No. 23-64 2023

GEOLOG

Address: 93 State House Station, Augusta, Maine 04333 Telephone: 207-287-2801 E-mail: mgs@maine.gov Home page: www.maine.gov/dacf/mgs/