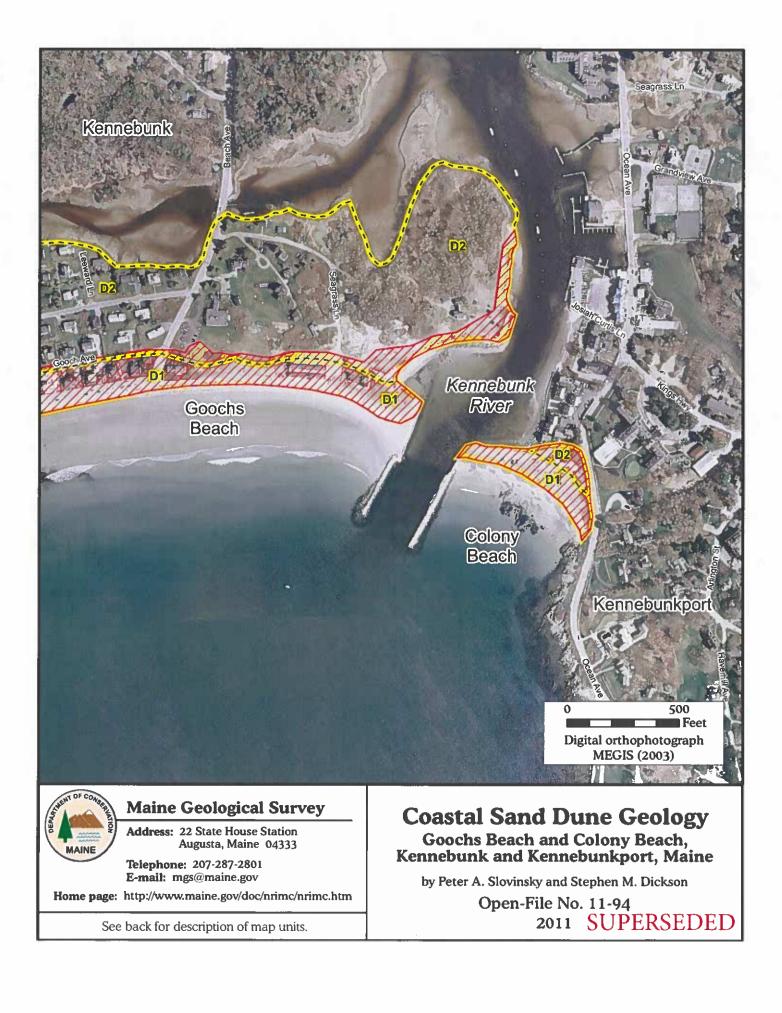

# 1 SUPERSEDED MAP

GOOCHS/COLONY BEACH

Home page: www.maine.gov/dacf/mgs/

GEOLOG

naine.gov by Peter A. Slovinsky and Stephen M. Die Open-File Map No. 23-63 2023

2023 This map supersedes Open-File Map No. 11-94

Address: 93 State House Station, Augusta, Maine 04333 Telephone: 207-287-2801 E-mail: mgs@maine.gov Home page: www.maine.gov/dacf/mgs/

#### **Coastal Sand Dune Geology**

Sandy Cove and Walkers Point, Kennebunkport, Maine by Peter A. Slovinsky and Stephen M. Dickson Open-File Map No. 23-64 2023

GEOLOG

Address: 93 State House Station, Augusta, Maine 04333 Telephone: 207-287-2801 E-mail: mgs@maine.gov Home page: www.maine.gov/dacf/mgs/