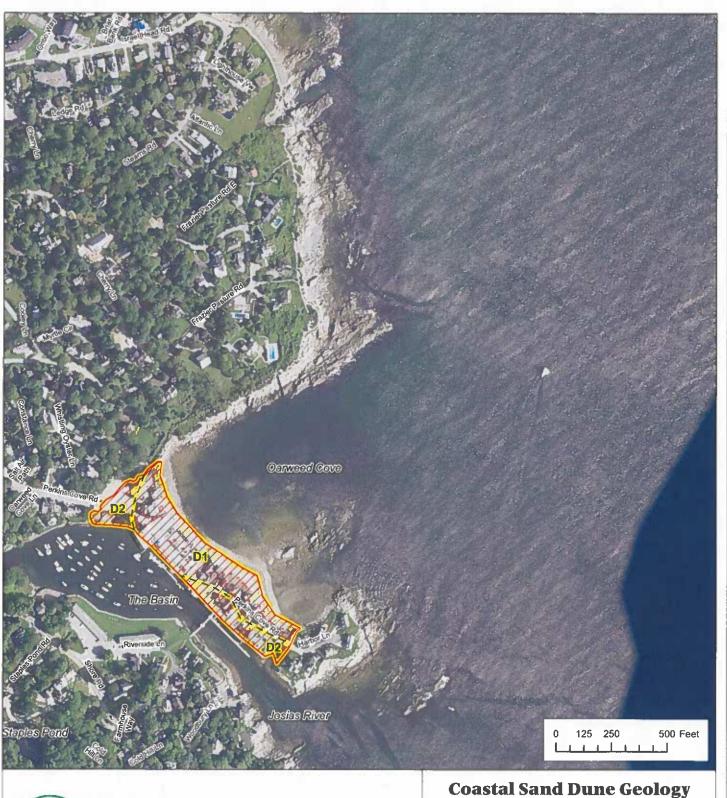

# OGUNQUIT

1 NEW MAP OARWEED COVE

GEOLOGY

Address: 93 State House Station, Augusta, Maine 04333 Telephone: 207-287-2801 E-mail: mgs@maine.gov Home page: www.maine.gov/dacf/mgs/

Oarweed Cove, Ogunquit, Maine