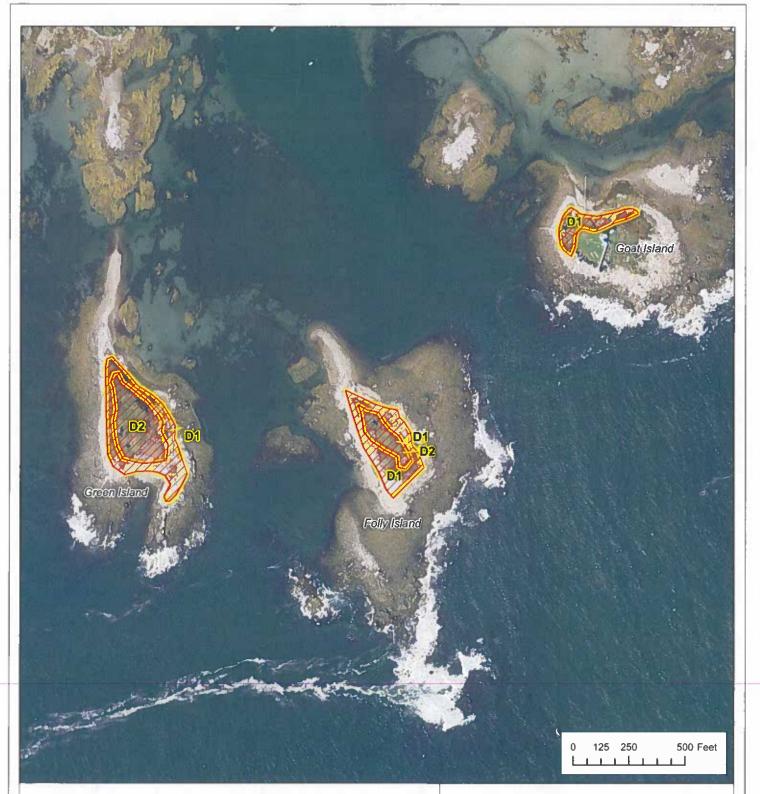

#### **Coastal Sand Dune Geology**

Green, Foley, and Goat Islands, Kennebunkport, Maine by Peter A. Slovinsky and Stephen M. Dickson Open-File Map No. 23-67 2023

Home page: www.maine.gov/dacf/mgs/

GEOLOG