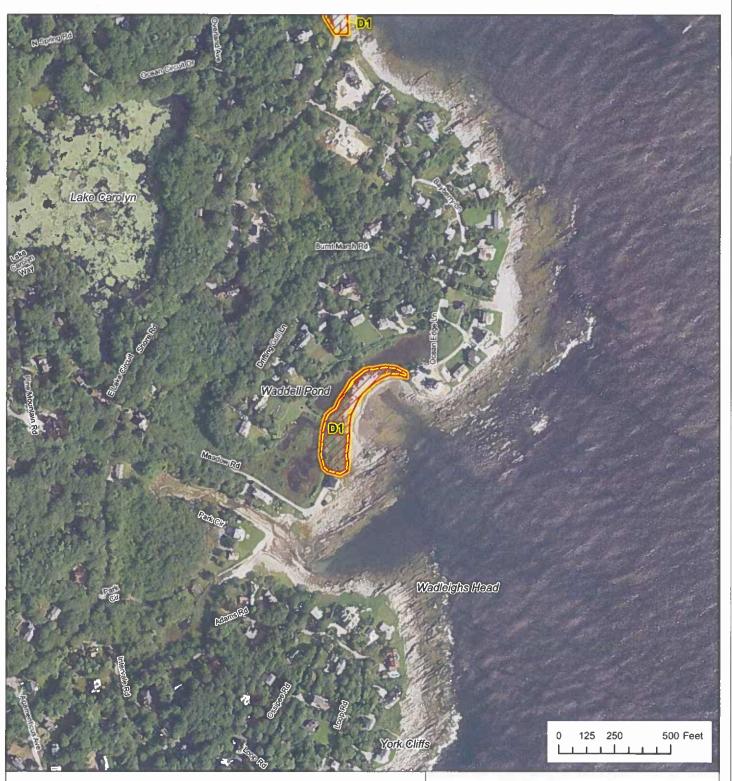

## 4 NEW MAPS

CAPE NEDDICK HARBOR PINT COVE WADDELL POND PHILLIPS COVE

Address: 93 State House Station, Augusta, Maine 04333 Telephone: 207-287-2801 E-mail: mgs@maine.gov Home page: www.maine.gov/dacf/mgs/

#### Coastal Sand Dune Geology Waddell Pond, York, Maine

Address: 93 State House Station, Augusta, Maine 04333 Telephone: 207-287-2801 E-mail: mgs@maine.gov Home page: www.maine.gov/dacf/mgs/