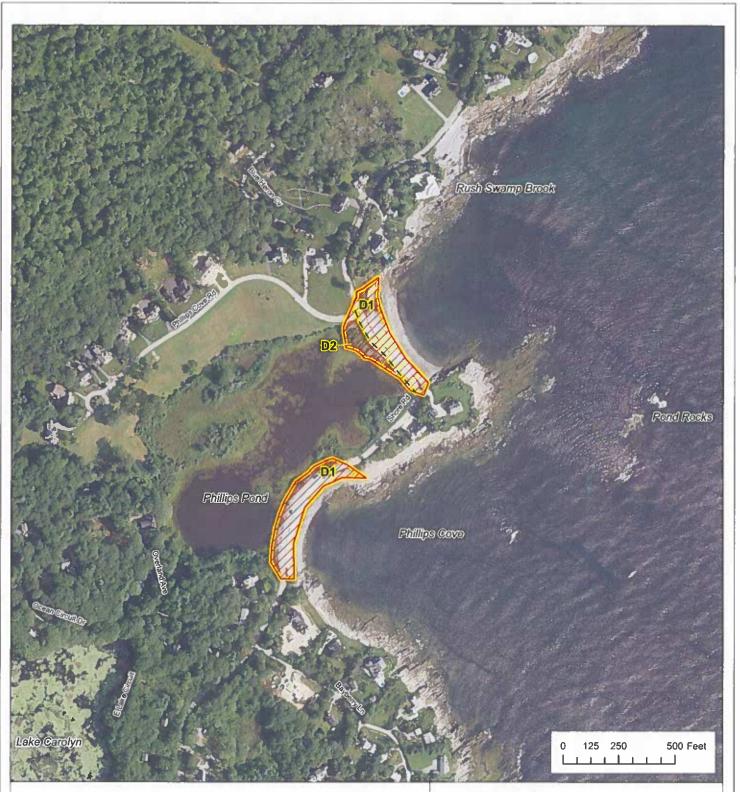

## 4 NEW MAPS

CAPE NEDDICK HARBOR PINT COVE WADDELL POND PHILLIPS COVE

Address: 93 State House Station, Augusta, Maine 04333 Telephone: 207-287-2801 E-mail: mgs@maine.gov Home page: www.maine.gov/dacf/mgs/

#### **Coastal Sand Dune Geology** Phillips Cove, York, Maine