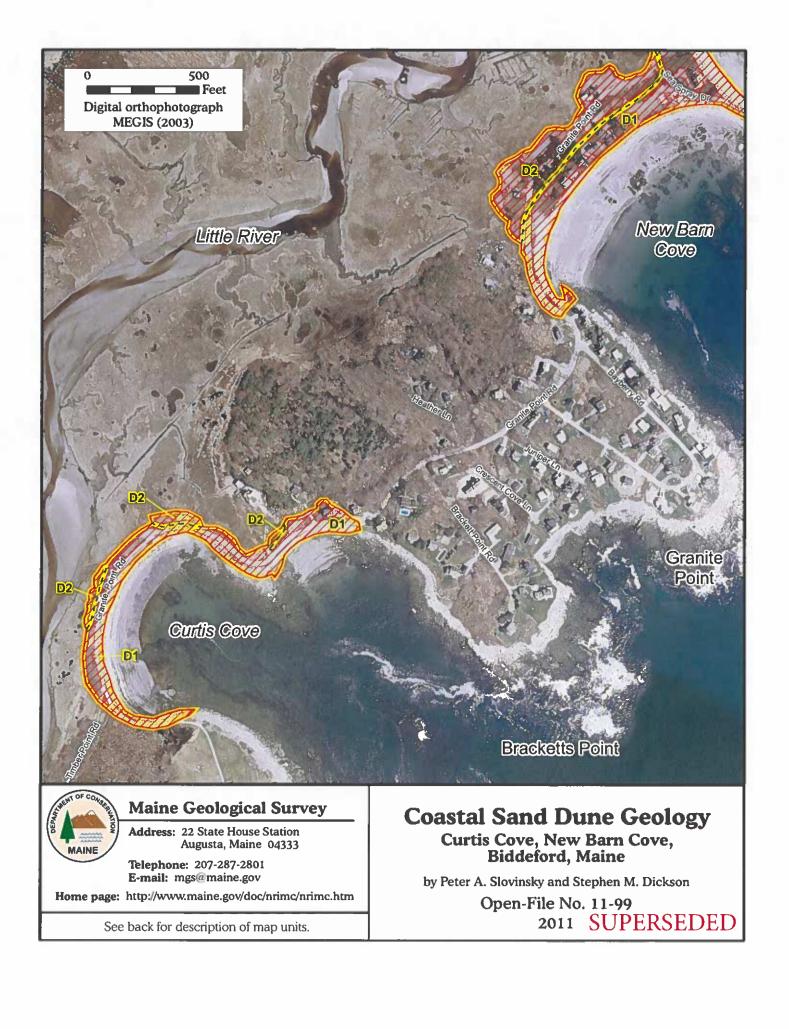

#### **Coastal Sand Dune Geology**

Curtis Cove, New Barn Cove, Biddeford, Maine

by Peter A. Slovinsky and Stephen M. Dickson Open-File Map No. 23-77 2023 This map supersedes Open-File Map No. 11-99

Address: 93 State House Station, Augusta, Maine 04333 Telephone: 207-287-2801 E-mail: mgs@maine.gov Home page: www.maine.gov/dacf/mgs/