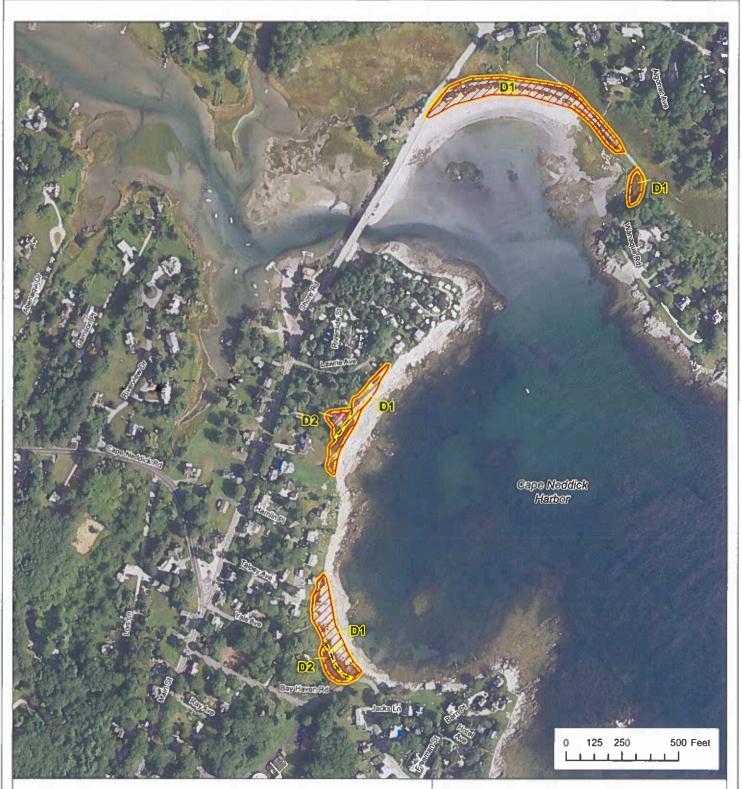

## 4 NEW MAPS

CAPE NEDDICK HARBOR PINT COVE WADDELL POND PHILLIPS COVE

Address: 93 State House Station, Augusta, Maine 04333 Telephone: 207-287-2801 E-mail: mgs@maine.gov Home page: www.maine.gov/dacf/mgs/

#### **Coastal Sand Dune Geology** Cape Neddick Harbor, York, Maine

by Peter A. Slovinsky and Stephen M. Dickson

Open-File Map No. 23-40 2023

Address: 93 State House Station, Augusta, Maine 04333 Telephone: 207-287-2801 E-mail: mgs@maine.gov Home page: www.maine.gov/dacf/mgs/