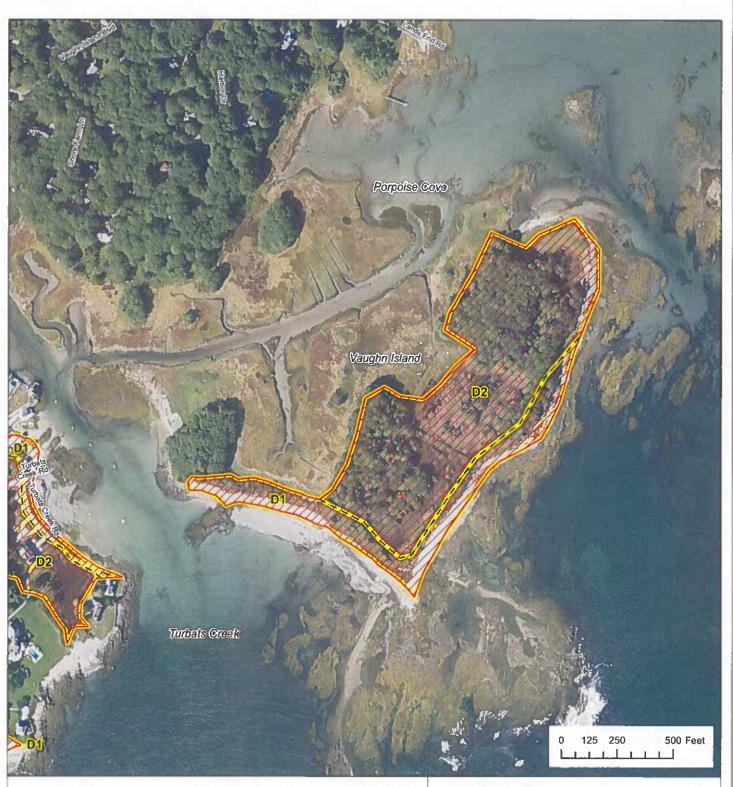

#### **Coastal Sand Dune Geology** Vaughn Island, Kennebunkport, Maine

Address: 93 State House Station, Augusta, Maine 04333 Telephone: 207-287-2801 E-mail: mgs@maine.gov Home page: www.maine.gov/dacf/mgs/