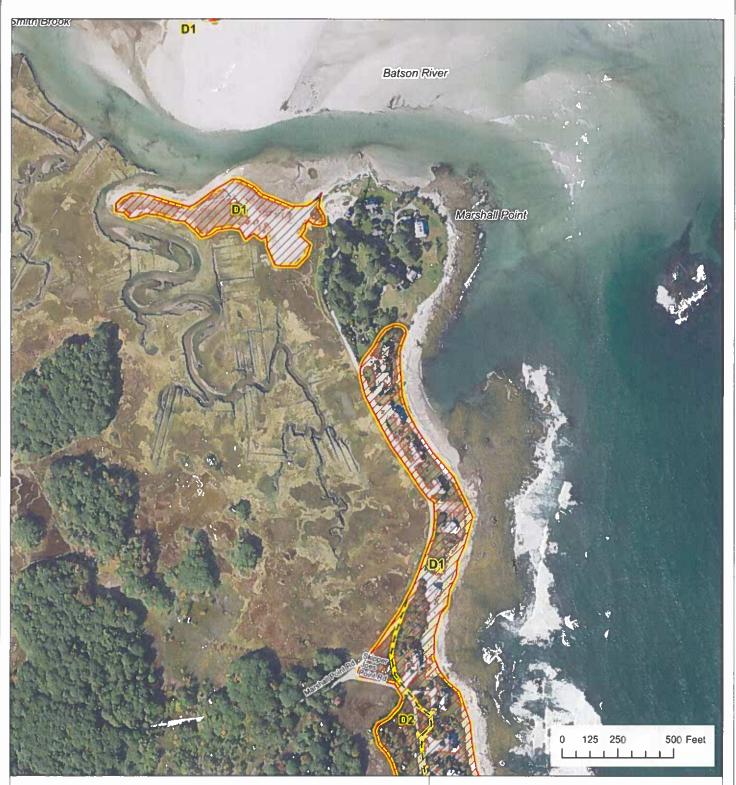

-File Map No. 23-65 2023





Address: 93 State House Station, Augusta, Maine 04333 Telephone: 207-287-2801 E-mail: mgs@maine.gov Home page: www.maine.gov/dacf/mgs/

#### **Coastal Sand Dune Geology** Vaughn Island, Kennebunkport, Maine





Address: 93 State House Station, Augusta, Maine 04333 Telephone: 207-287-2801 E-mail: mgs@maine.gov Home page: www.maine.gov/dacf/mgs/

#### **Coastal Sand Dune Geology**

Green, Foley, and Goat Islands, Kennebunkport, Maine by Peter A. Slovinsky and Stephen M. Dickson Open-File Map No. 23-67 2023



Home page: www.maine.gov/dacf/mgs/

GEOLOG





Address: 93 State House Station, Augusta, Maine 04333 Telephone: 207-287-2801 E-mail: mgs@maine.gov Home page: www.maine.gov/dacf/mgs/

#### **Coastal Sand Dune Geology** Nessler Point, Kennebunkport, Maine





Address: 93 State House Station, Augusta, Maine 04333 Telephone: 207-287-2801 E-mail: mgs@maine.gov Home page: www.maine.gov/dacf/mgs/

#### **Coastal Sand Dune Geology** Marshall Point, Kennebunkport, Maine

# BIDDEFORD

## 5 NEW MAPS

TIMBER ISLAND TIMBER POINT LILY POND OCEAN AVENUE CAMP ABENAKEE

# 2 SUPERSEDED MAPS

LITTLE RIVER CURTIS & NEW BARN COVES HORSESHOE COVE



#### Apriculture Conservation Forestry GEOLOGY

#### **Maine Geological Survey**

Address: 93 State House Station, Augusta, Maine 04333 Telephone: 207-287-2801 E-mail: mgs@maine.gov Home page: www.maine.gov/dacf/mgs/

#### **Coastal Sand Dune Geology**

Goose Rocks Beach, Little River, Biddeford and Kennebunkport, Maine by Peter A. Slovinsky and Stephen M. Dickson Open-File Map No. 23-74 2023 This map supersedes Op