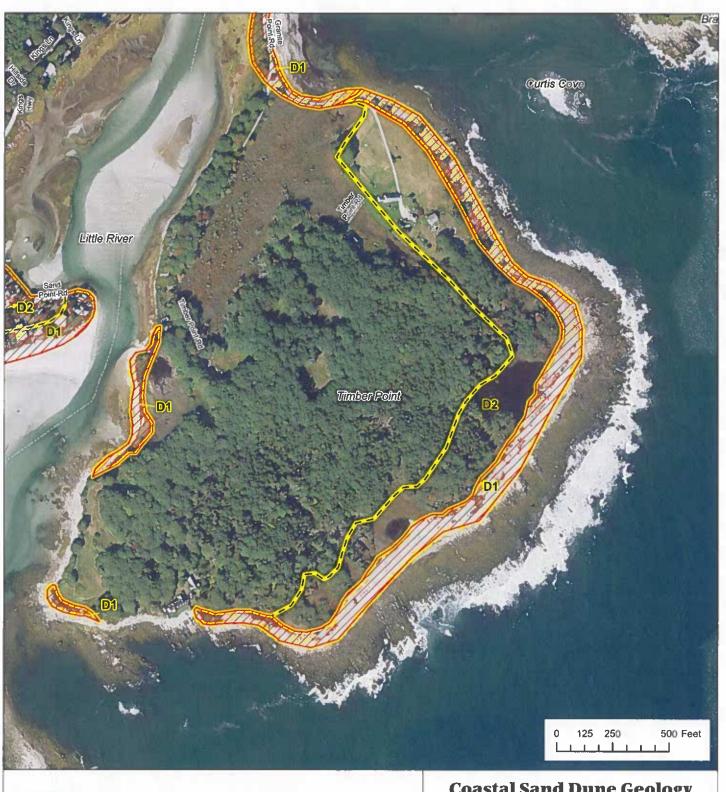

# **Coastal Sand Dune Geology**

Timber Point, Biddeford, Maine

Address: 93 State House Station, Augusta, Maine 04333 Telephone: 207-287-2801 E-mail: mgs@maine.gov Home page: www.maine.gov/dacf/mgs/