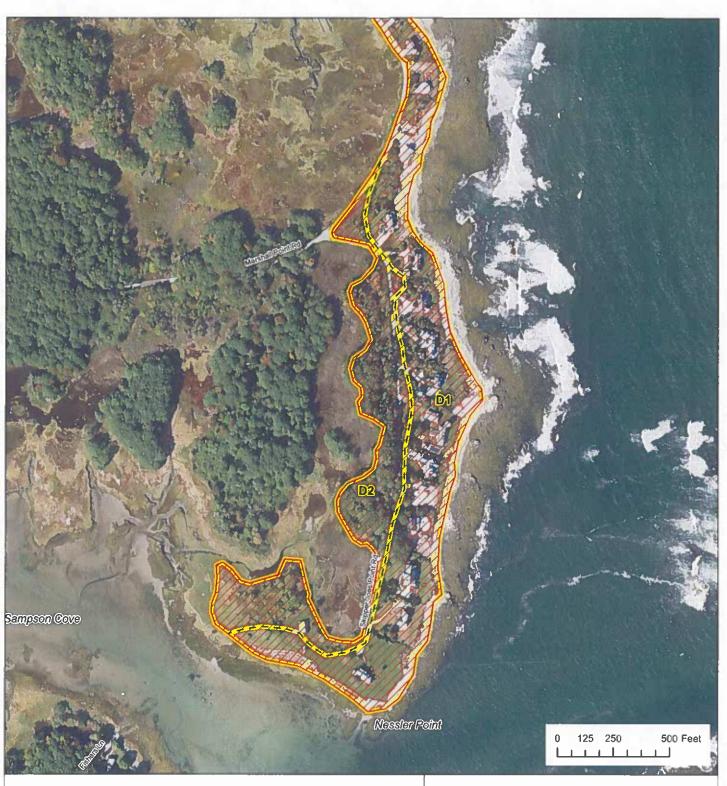

#### **Coastal Sand Dune Geology** Nessler Point, Kennebunkport, Maine

Address: 93 State House Station, Augusta, Maine 04333 Telephone: 207-287-2801 E-mail: mgs@maine.gov Home page: www.maine.gov/dacf/mgs/