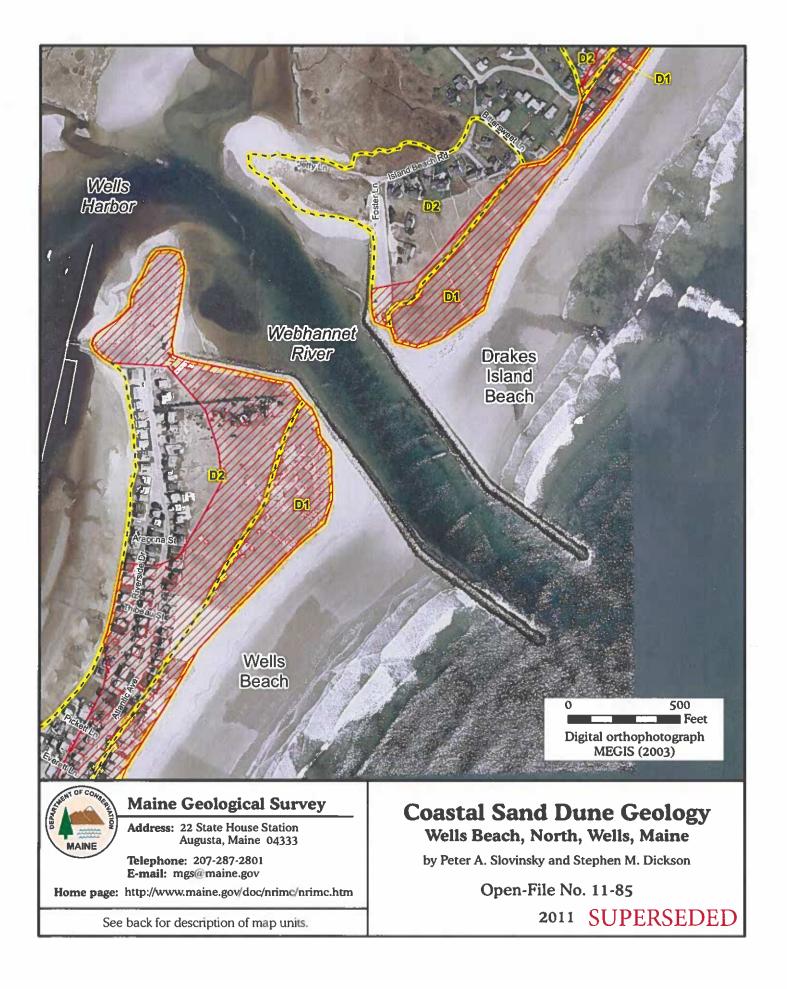

# **1 SUPERSEDED MAP**

WELLS BEACH, NORTH

GEOLOG

Address: 93 State House Station, Augusta, Maine 04333 Telephone: 207-287-2801 E-mail: mgs@maine.gov Home page: www.maine.gov/dacf/mgs/

#### **Coastal Sand Dune Geology** Wells Beach North, Wells, Maine

by Peter A. Slovinsky and Stephen M. Dickson Open-File Map No. 23-54 2023 This map supersedes Open-File Map No. 11-85