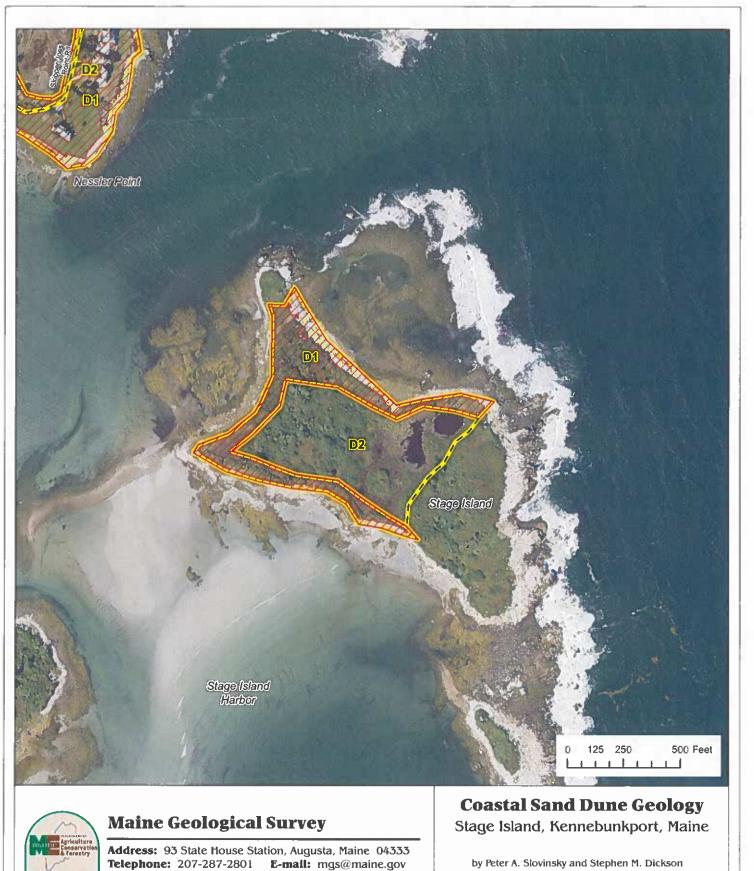

#### **Coastal Sand Dune Geology** Nessler Point, Kennebunkport, Maine

Address: 93 State House Station, Augusta, Maine 04333 Telephone: 207-287-2801 E-mail: mgs@maine.gov Home page: www.maine.gov/dacf/mgs/

#### **Coastal Sand Dune Geology** Marshall Point, Kennebunkport, Maine