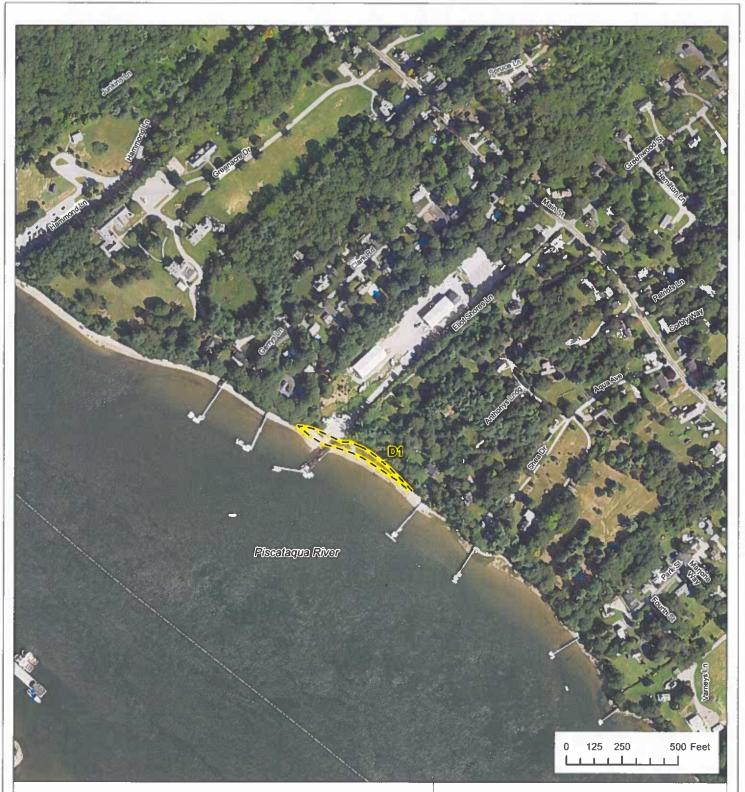

# **KITTERY**

1 NEW MAP GERRISH ISLAND, NW 1 SUPERSEDED MAP

SEWARDS COVE

Address: 93 State House Station, Augusta, Maine 04333 Telephone: 207-287-2801 E-mail: mgs@maine.gov Home page: www.maine.gov/dacf/mgs/

#### **Coastal Sand Dune Geology** Gerrish Island Northwest, Kittery, Maine

Address: 93 State House Station, Augusta, Maine 04333 Telephone: 207-287-2801 E-mail: mgs@maine.gov Home page: www.maine.gov/dacf/mgs/

Sewards Cove, Gerrish Island, Kittery, Maine

by Peter A. Slovinsky and Stephen M. Dickson Open-File Map No. 23-25 2023

This map supersedes Open-File Map No. 11-61