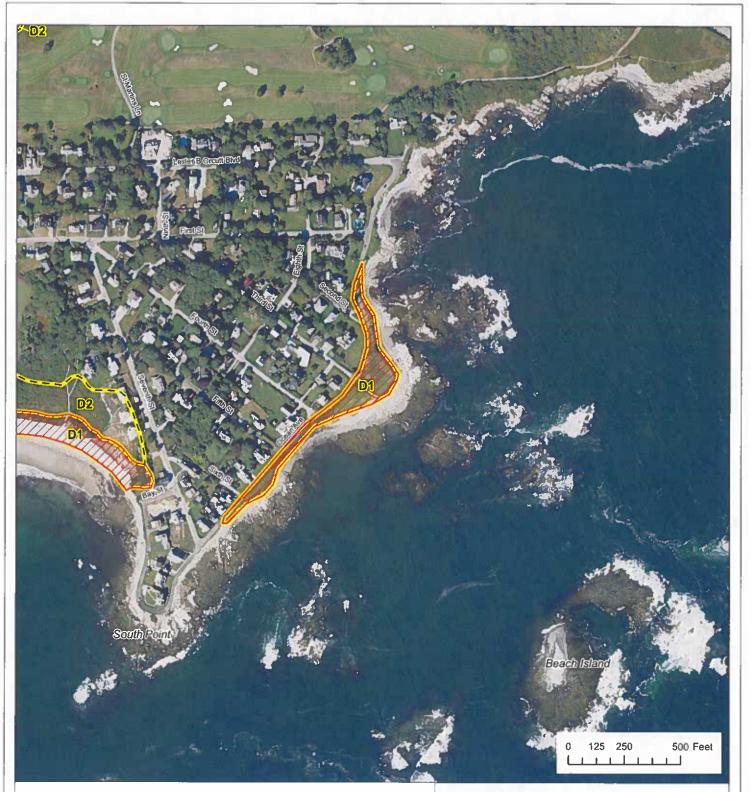

#### **Coastal Sand Dune Geology**

Sandy Cove and Walkers Point, Kennebunkport, Maine by Peter A. Slovinsky and Stephen M. Dickson Open-File Map No. 23-64 2023

GEOLOG

Address: 93 State House Station, Augusta, Maine 04333 Telephone: 207-287-2801 E-mail: mgs@maine.gov Home page: www.maine.gov/dacf/mgs/