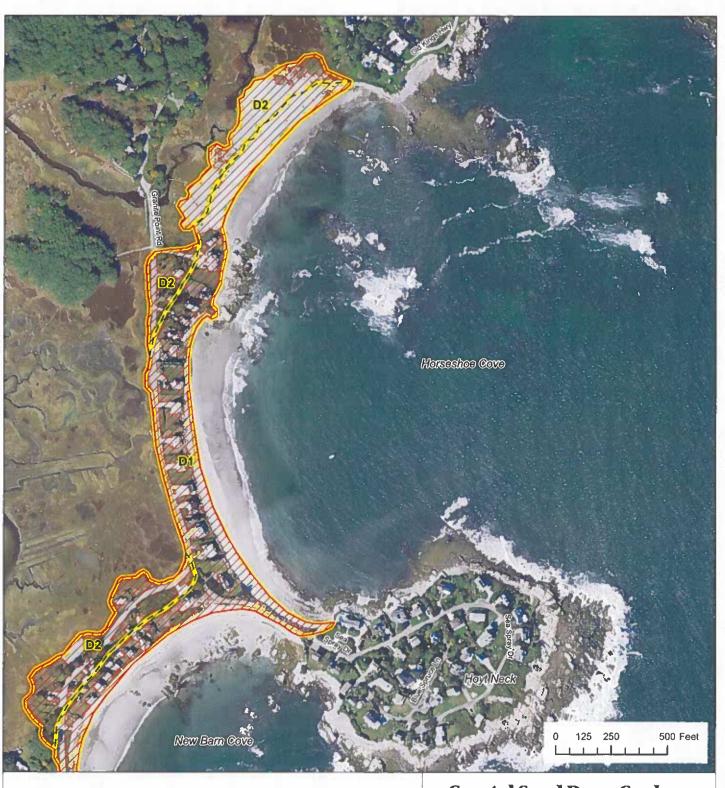

#### **Coastal Sand Dune Geology** Horseshoe Cove, Biddeford, Maine

by Peter A. Slovinsky and Stephen M. Dickson Open-File Map No. 23-78 2023 This map supersedes Open-File Map No. 11-100

Address: 93 State House Station, Augusta, Maine 04333 Telephone: 207-287-2801 E-mail: mgs@maine.gov Home page: www.maine.gov/dacf/mgs/