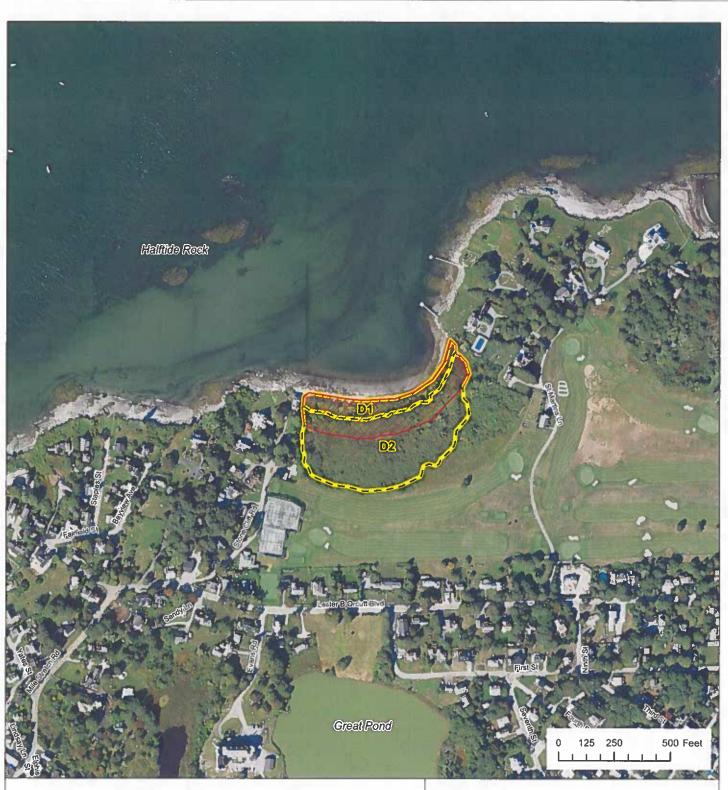

#### **Coastal Sand Dune Geology** Nessler Point, Kennebunkport, Maine

Address: 93 State House Station, Augusta, Maine 04333 Telephone: 207-287-2801 E-mail: mgs@maine.gov Home page: www.maine.gov/dacf/mgs/