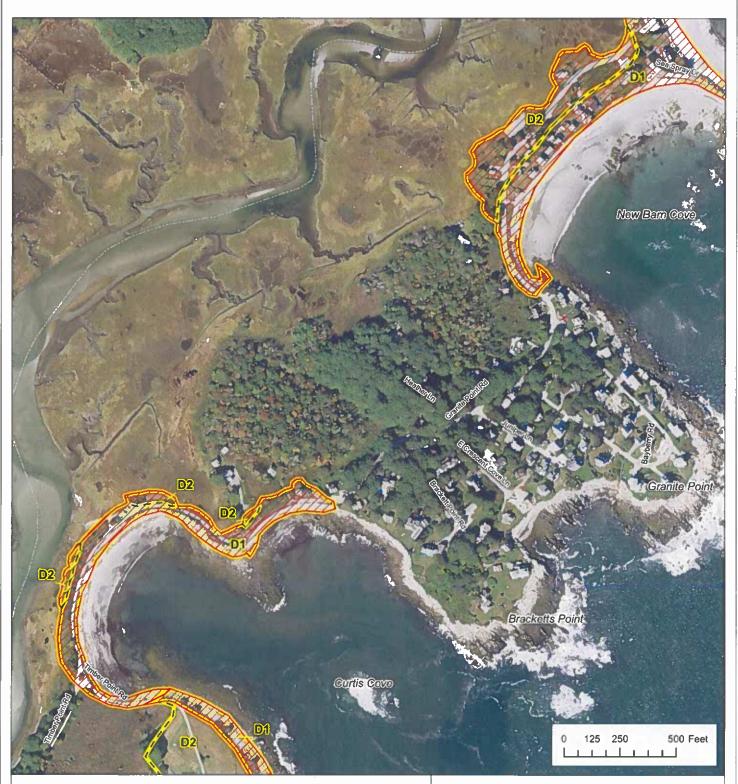

#### **Coastal Sand Dune Geology**

Curtis Cove, New Barn Cove, Biddeford, Maine

by Peter A. Slovinsky and Stephen M. Dickson Open-File Map No. 23-77 2023 This map supersedes Open-File Map No. 11-99

Address: 93 State House Station, Augusta, Maine 04333 Telephone: 207-287-2801 E-mail: mgs@maine.gov Home page: www.maine.gov/dacf/mgs/