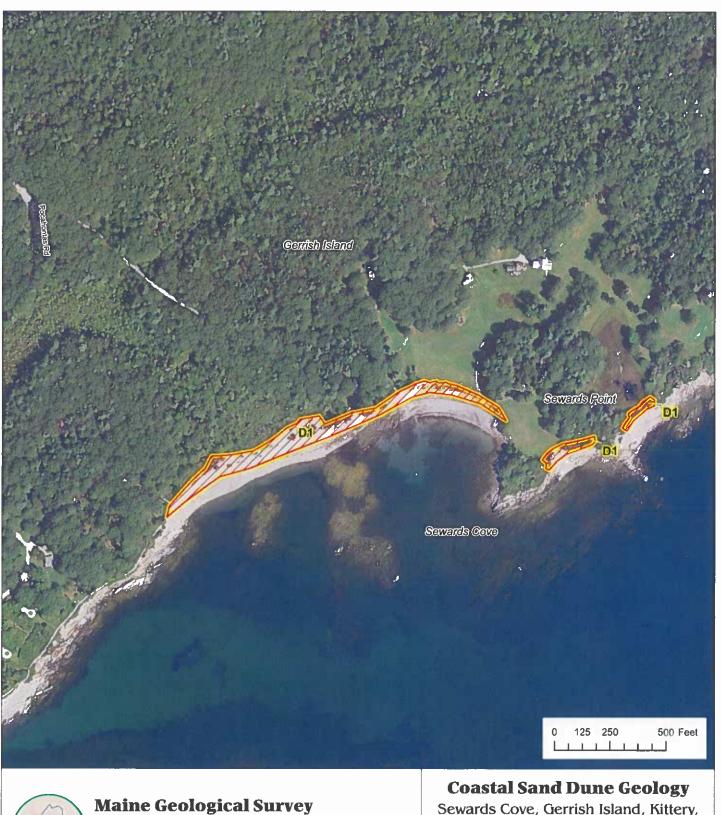

# **KITTERY**

1 NEW MAP GERRISH ISLAND, NW 1 SUPERSEDED MAP

SEWARDS COVE

Address: 93 State House Station, Augusta, Maine 04333 Telephone: 207-287-2801 E-mail: mgs@maine.gov Home page: www.maine.gov/dacf/mgs/

#### **Coastal Sand Dune Geology** Gerrish Island Northwest, Kittery, Maine

Address: 93 State House Station, Augusta, Maine 04333 Telephone: 207-287-2801 E-mail: mgs@maine.gov Home page: www.maine.gov/dacf/mgs/

Sewards Cove, Gerrish Island, Kittery, Maine

by Peter A. Slovinsky and Stephen M. Dickson Open-File Map No. 23-25 2023

This map supersedes Open-File Map No. 11-61