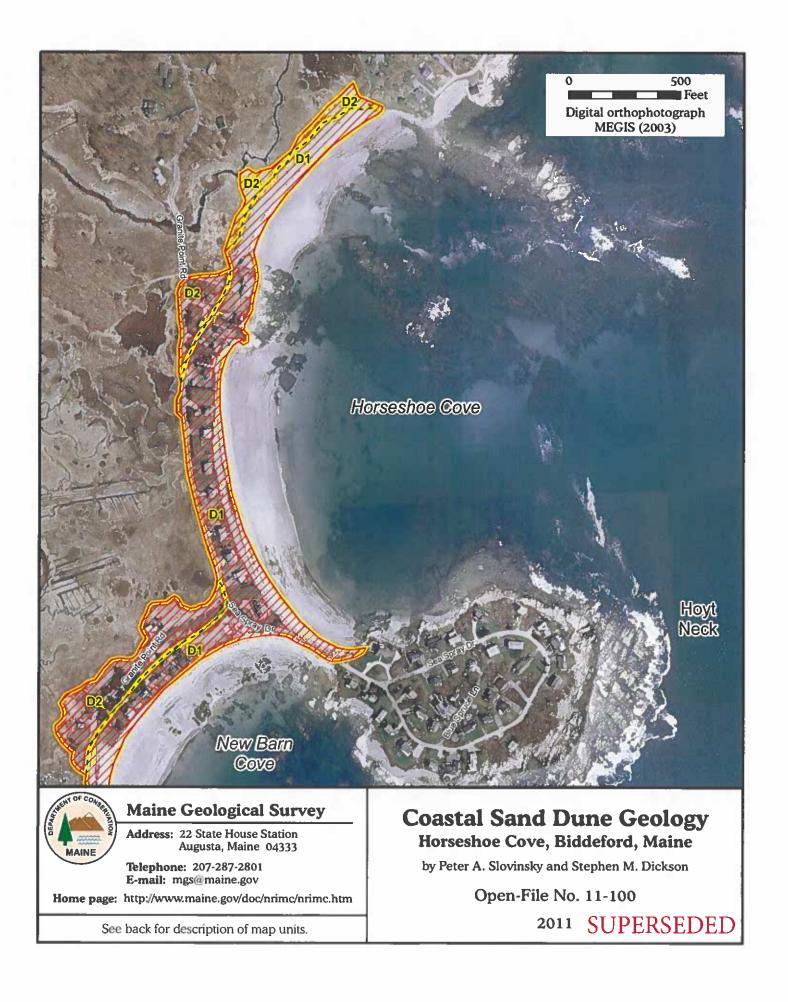

#### **Coastal Sand Dune Geology** Horseshoe Cove, Biddeford, Maine

by Peter A. Slovinsky and Stephen M. Dickson Open-File Map No. 23-78 2023 This map supersedes Open-File Map No. 11-100

Address: 93 State House Station, Augusta, Maine 04333 Telephone: 207-287-2801 E-mail: mgs@maine.gov Home page: www.maine.gov/dacf/mgs/