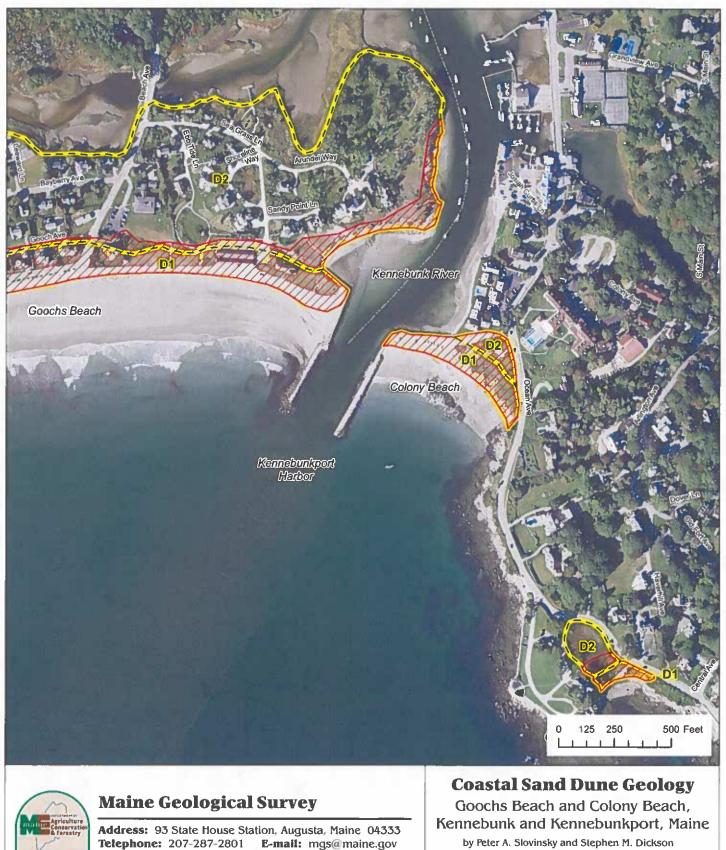

# 1 SUPERSEDED MAP

GOOCHS/COLONY BEACH

Home page: www.maine.gov/dacf/mgs/

GEOLOG

naine.gov by Peter A. Slovinsky and Stephen M. Die Open-File Map No. 23-63 2023

2023 This map supersedes Open-File Map No. 11-94

Address: 93 State House Station, Augusta, Maine 04333 Telephone: 207-287-2801 E-mail: mgs@maine.gov Home page: www.maine.gov/dacf/mgs/

#### **Coastal Sand Dune Geology**

Sandy Cove and Walkers Point, Kennebunkport, Maine by Peter A. Slovinsky and Stephen M. Dickson Open-File Map No. 23-64 2023

GEOLOG

Address: 93 State House Station, Augusta, Maine 04333 Telephone: 207-287-2801 E-mail: mgs@maine.gov Home page: www.maine.gov/dacf/mgs/