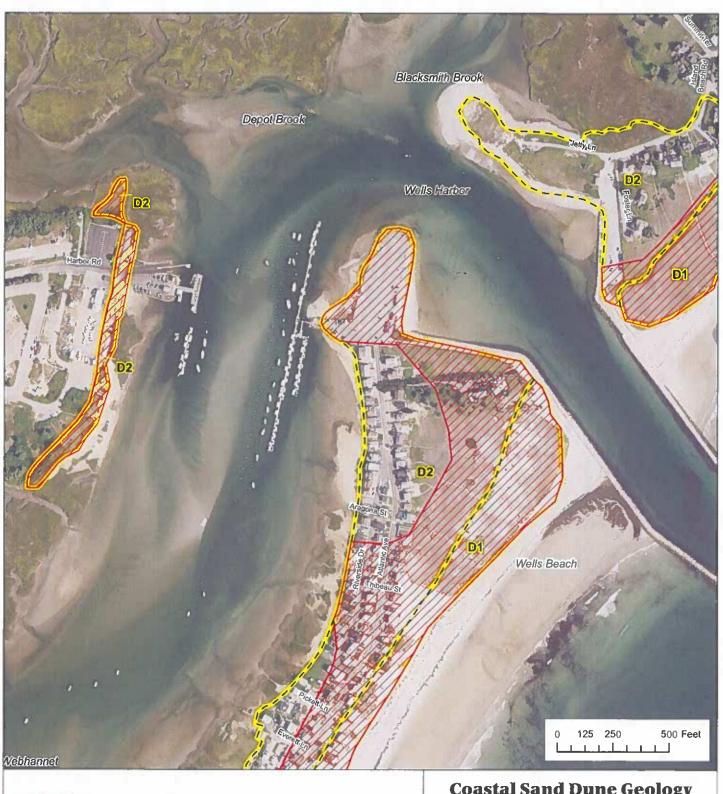

# **1 SUPERSEDED MAP**

WELLS BEACH, NORTH

GEOLOG

Address: 93 State House Station, Augusta, Maine 04333 Telephone: 207-287-2801 E-mail: mgs@maine.gov Home page: www.maine.gov/dacf/mgs/

#### **Coastal Sand Dune Geology** Wells Beach North, Wells, Maine

by Peter A. Slovinsky and Stephen M. Dickson Open-File Map No. 23-54 2023 This map supersedes Open-File Map No. 11-85