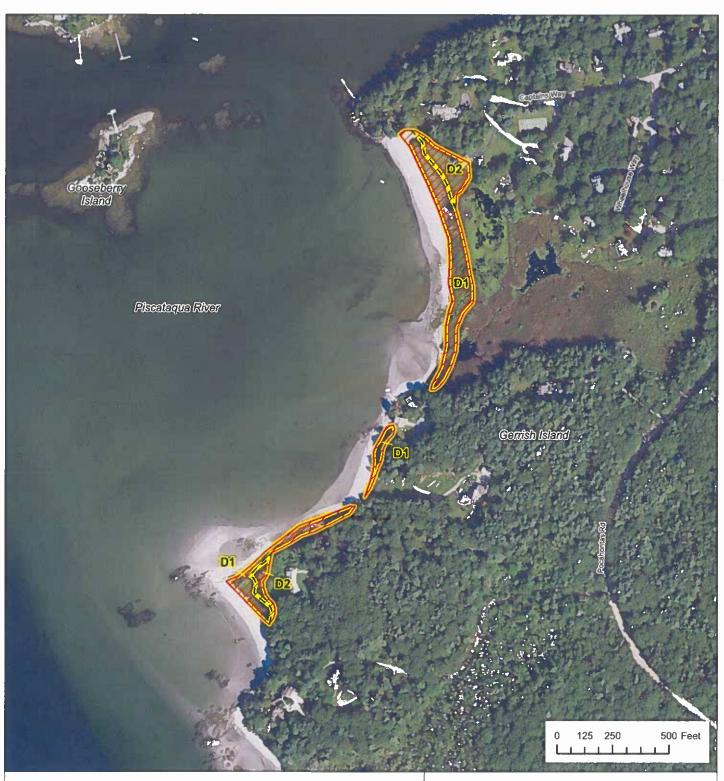

# **KITTERY**

1 NEW MAP GERRISH ISLAND, NW 1 SUPERSEDED MAP

SEWARDS COVE

Address: 93 State House Station, Augusta, Maine 04333 Telephone: 207-287-2801 E-mail: mgs@maine.gov Home page: www.maine.gov/dacf/mgs/

#### **Coastal Sand Dune Geology** Gerrish Island Northwest, Kittery, Maine

Address: 93 State House Station, Augusta, Maine 04333 Telephone: 207-287-2801 E-mail: mgs@maine.gov Home page: www.maine.gov/dacf/mgs/

Sewards Cove, Gerrish Island, Kittery, Maine

by Peter A. Slovinsky and Stephen M. Dickson Open-File Map No. 23-25 2023

This map supersedes Open-File Map No. 11-61