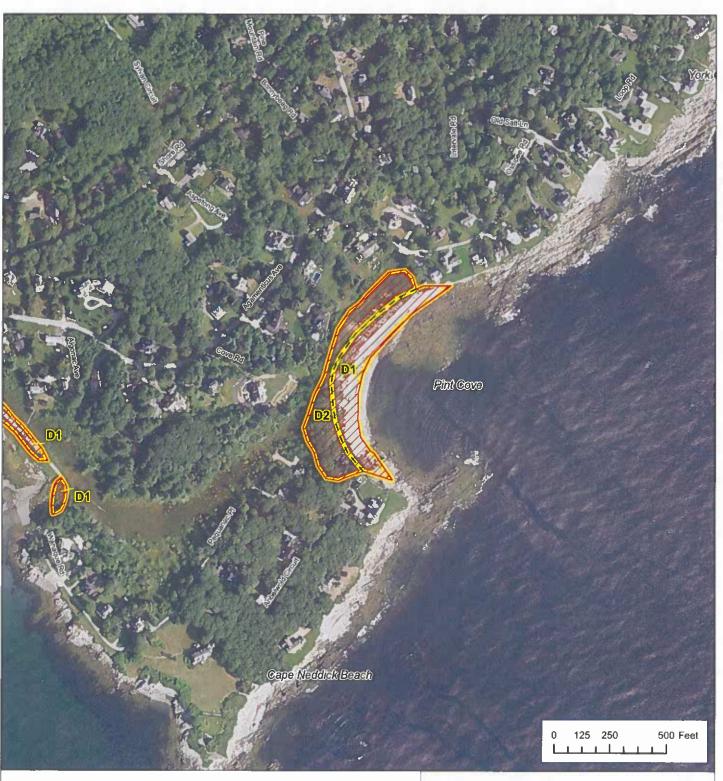

## 4 NEW MAPS

CAPE NEDDICK HARBOR PINT COVE WADDELL POND PHILLIPS COVE

Address: 93 State House Station, Augusta, Maine 04333 Telephone: 207-287-2801 E-mail: mgs@maine.gov Home page: www.maine.gov/dacf/mgs/

#### Coastal Sand Dune Geology Pint Cove, York, Maine

Address: 93 State House Station, Augusta, Maine 04333 Telephone: 207-287-2801 E-mail: mgs@maine.gov Home page: www.maine.gov/dacf/mgs/