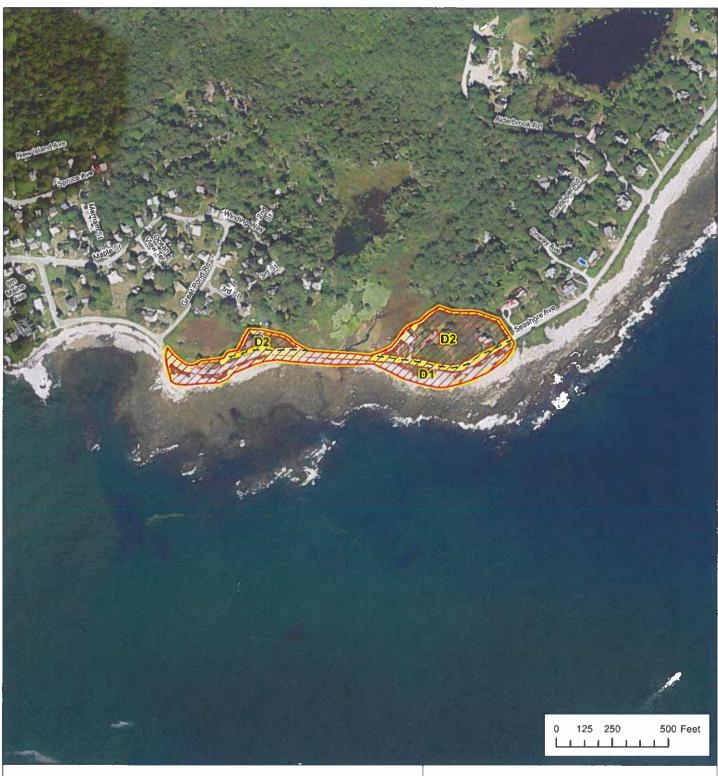

## **Coastal Sand Dune Geology**

Seashore Avenue, Portland, Maine

Address: 93 State House Station, Augusta, Maine 04333 Telephone: 207-287-2801 E-mail: mgs@maine.gov

Home page: www.maine.gov/dacf/mgs/