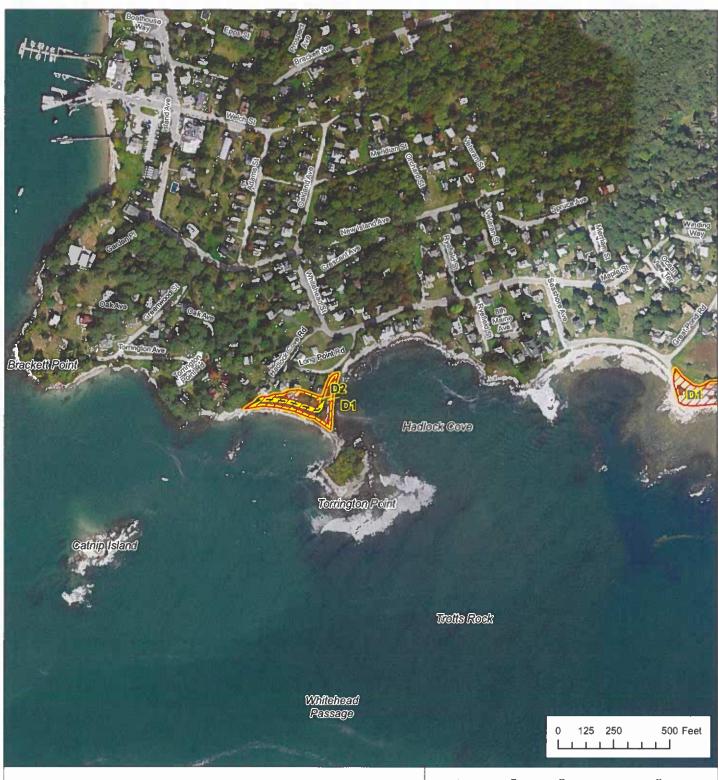

#### **Coastal Sand Dune Geology**

Torrington Point, Portland, Maine

Address: 93 State House Station, Augusta, Maine 04333 Telephone: 207-287-2801 E-mail: mgs@maine.gov

Home page: www.maine.gov/dacf/mgs/