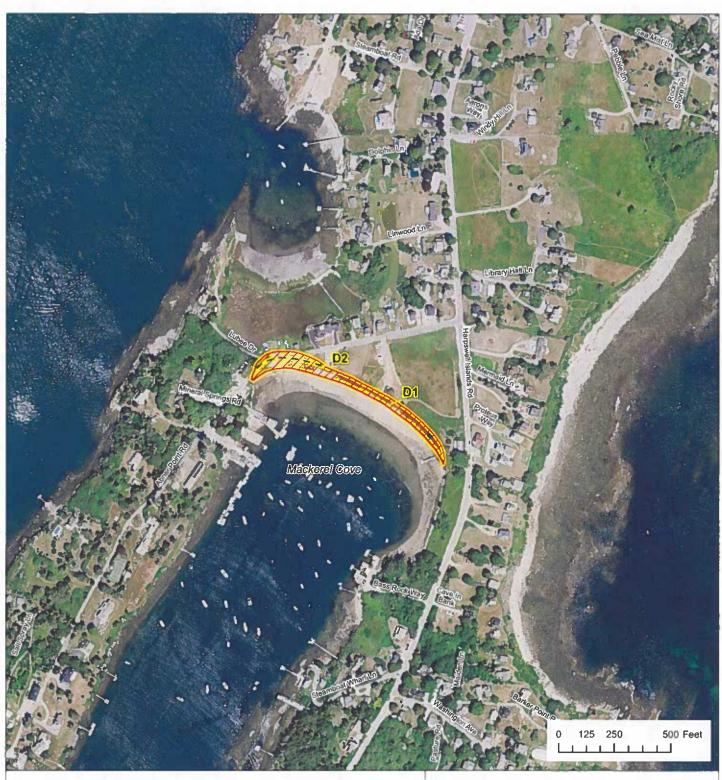

## **Coastal Sand Dune Geology**

Mackerel Cove, Harpswell, Maine

Address: 93 State House Station, Augusta, Maine 04333 Telephone: 207-287-2801 E-mail: mgs@maine.gov

Home page: www.maine.gov/dacf/mgs/