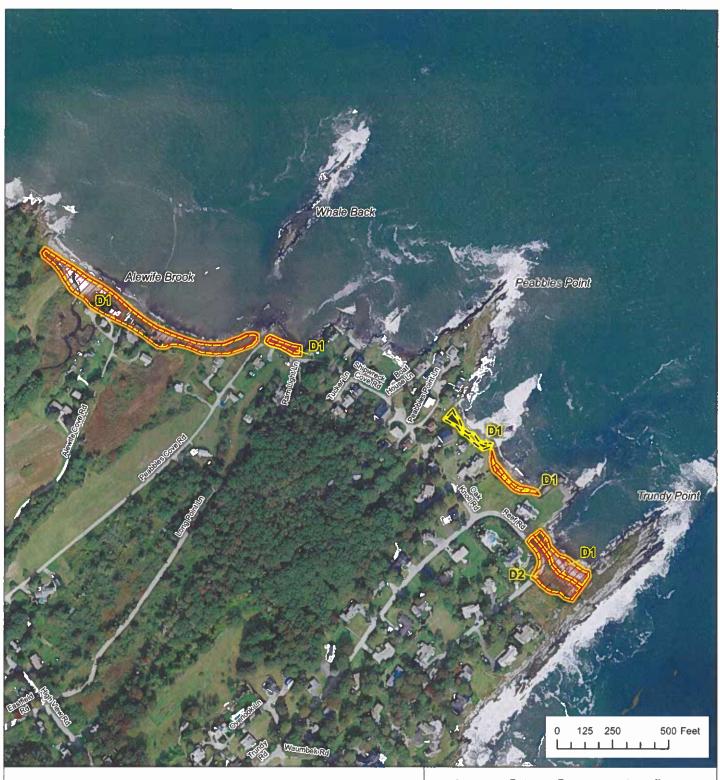

#### New Maps:

- Many of the new mapped areas are located on uninhabited beaches/islands or areas that do not support development.
- Stand outs include:
  - New D1 to Alewife Cove and Trundy Point, Cape Elizabeth
  - New D1 & D2 (back dune) to three small but developed areas on Peaks Island
  - New D1 & D2 to four small but developed areas in Harpswell

# **Coastal Sand Dune Geology**

Alewife Brook and Trundy Point, Cape Elizabeth, Maine

**Address:** 93 State House Station, Augusta, Maine 04333 **Telephone:** 207-287-2801 **E-mail:** mgs@maine.gov

Home page: www.maine.gov/dacf/mgs/