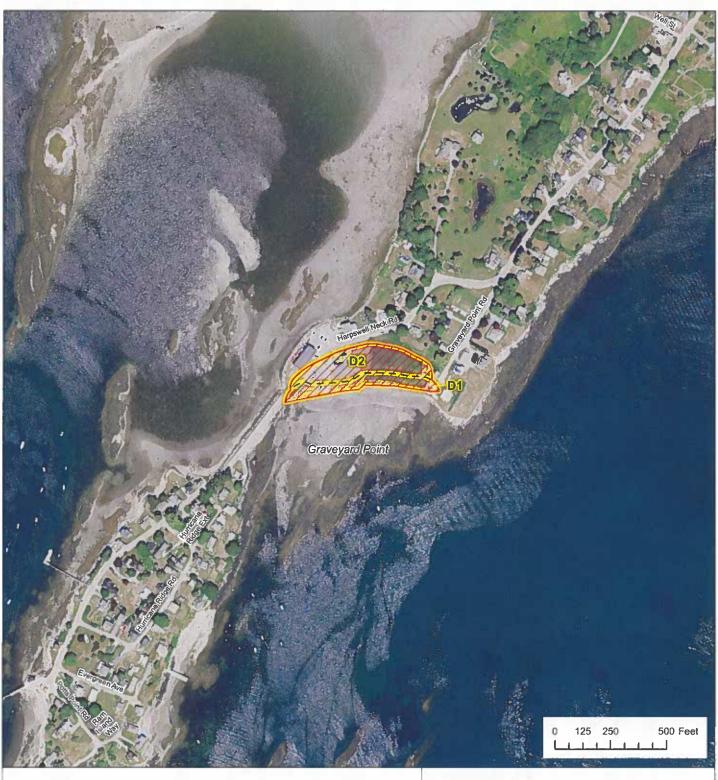

#### **Coastal Sand Dune Geology**

Graveyard Point, Harpswell, Maine

Address: 93 State House Station, Augusta, Maine 04333 Telephone: 207-287-2801 E-mail: mgs@maine.gov

Home page: www.maine.gov/dacf/mgs/