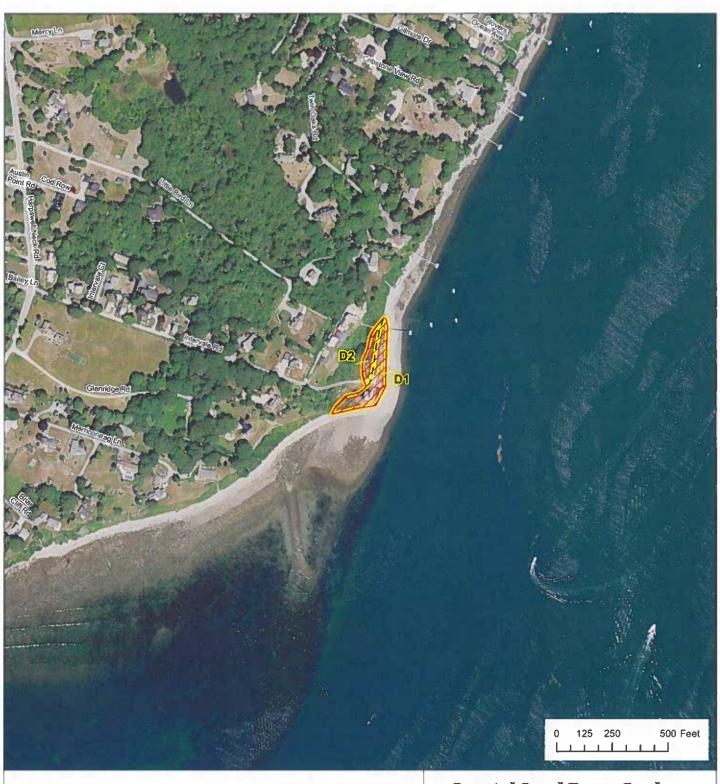

## **Coastal Sand Dune Geology**

Intervale Road, Harpswell, Maine

Address: 93 State House Station, Augusta, Maine 04333 Telephone: 207-287-2801 E-mail: mgs@maine.gov

Home page: www.maine.gov/dacf/mgs/