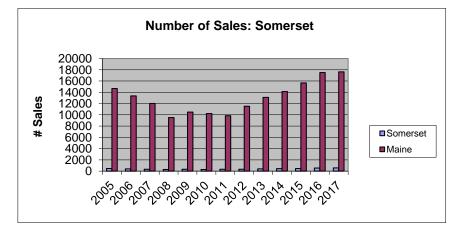

## **SOMERSET COUNTY: Single Family Home Sales**

|                        | 2005      | 2006      | 2007      | 2008      | 2009      | 2010      | 2011      | 2012      | 2013      | 2014      | 2015      | 2016      | 2017      |
|------------------------|-----------|-----------|-----------|-----------|-----------|-----------|-----------|-----------|-----------|-----------|-----------|-----------|-----------|
| Median Sold Price: ME  | \$191,000 | \$192,519 | \$194,000 | \$180,000 | \$164,000 | \$168,750 | \$165,000 | \$170,000 | \$175,000 | \$175,000 | \$180,500 | \$189,400 | \$200,000 |
| Median Sold Price: SOM | \$97,150  | \$108,500 | \$110,000 | \$99,000  | \$95,000  | \$85,900  | \$99,500  | \$105,000 | \$91,000  | \$87,700  | \$93,250  | \$100,000 | \$111,850 |
| Number of Sales: SOM   | 456       | 401       | 340       | 291       | 333       | 299       | 327       | 338       | 403       | 440       | 466       | 545       | 580       |
| Number of Sales: ME    | 14,672    | 13,359    | 12,014    | 9,502     | 10,486    | 10,213    | 9,837     | 11,521    | 13,088    | 14,123    | 15,672    | 17,507    | 17,633    |

■ Third lowest median sales price in 2017.

Number of sales outpaced the state at 6% compared to 0.7% in 2017; third highest.