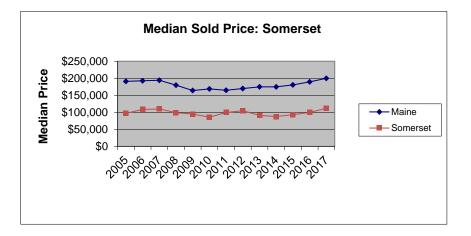

## **SOMERSET COUNTY: Single Family Home Sales**

|                        | 2005      | 2006      | 2007      | 2008      | 2009      | 2010      | 2011      | 2012      | 2013      | 2014      | 2015      | 2016      | 2017      |
|------------------------|-----------|-----------|-----------|-----------|-----------|-----------|-----------|-----------|-----------|-----------|-----------|-----------|-----------|
| Median Sold Price: ME  | \$191,000 | \$192,519 | \$194,000 | \$180,000 | \$164,000 | \$168,750 | \$165,000 | \$170,000 | \$175,000 | \$175,000 | \$180,500 | \$189,400 | \$200,000 |
| Median Sold Price: SOM | \$97,150  | \$108,500 | \$110,000 | \$99,000  | \$95,000  | \$85,900  | \$99,500  | \$105,000 | \$91,000  | \$87,700  | \$93,250  | \$100,000 | \$111,850 |
| Number of Sales: SOM   | 456       | 401       | 340       | 291       | 333       | 299       | 327       | 338       | 403       | 440       | 466       | 545       | 580       |
| Number of Sales: ME    | 14,672    | 13,359    | 12,014    | 9,502     | 10,486    | 10,213    | 9,837     | 11,521    | 13,088    | 14,123    | 15,672    | 17,507    | 17,633    |

■ Third lowest median sales price in 2017.

Number of sales outpaced the state at 6% compared to 0.7% in 2017; third highest.